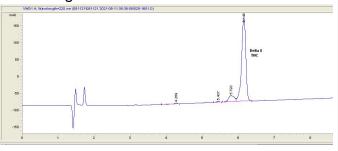

#### Cannabinoid Profile by HPLC

0.00%

Calculated THC Yield

0.00%

Calculated CBD Yield

| Cannabinoid          | % wt  | mg/g  |
|----------------------|-------|-------|
| Delta-8-THC          | 89.27 | 892.7 |
| THC                  | 0.0   | 0.0   |
| Total Cannabinoids   | 89.27 | 892.7 |
| Calculated THC Yield | 0.00  | 0.00  |
| Calculated CBD Yield | 0.00  | 0.00  |
|                      |       |       |